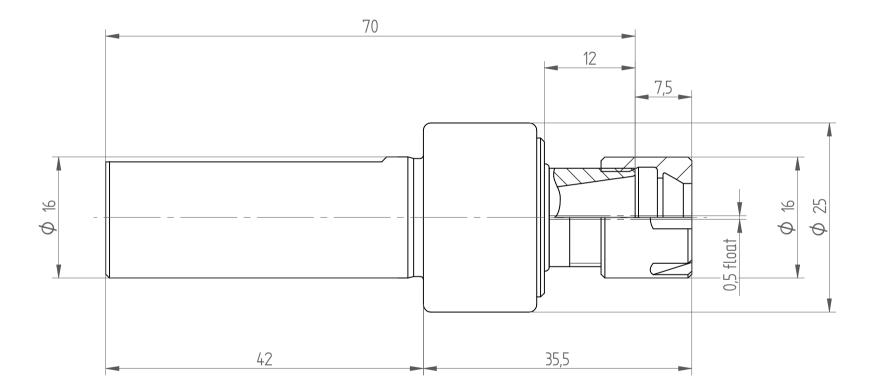

| Туре :     | MPH16_ER11M |
|------------|-------------|
| Part No. : | 261691107   |
| Date :     | 19.02.2015  |
| Scale :    | 2:1         |